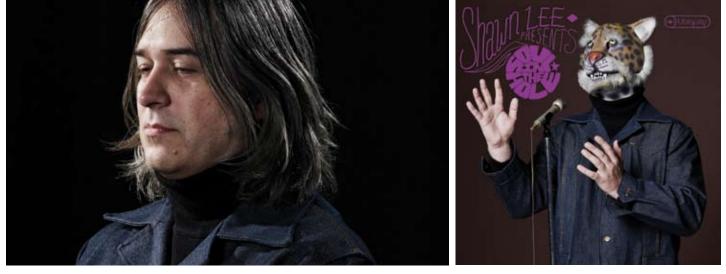

## (((•))) UBIOUITY RECORDS PRESENTS **SHAWN LEE PRESENTS: SOUL IN THE HOLE**

FOR INFORMATION AND SOUNDCLIPS OF OUR TITLES, GO TO WWW.UBIQUITYRECORDS.COM/PRESS STREET DATE: 03/24/2009

Soul In The Hole is a tribute to Shawn Lee's favorite Soul sounds through the Featuring guest-appearances eras. from Paul Butler (The Bees), Nicole Willis, Darondo, Karime Kendra, Fanny Franklin, and Kirin Lee, the album is an homage to styles from the late 1960s to the 1980s.

"Soul music has always been a strong part of my musical identity. It resonates deep within and never fails to inspire me. So many great artists, singers, musicians and producers. An endless well of essential music," says Lee. "Cue Soul in the hole...for the masters who've come before and touched the world with their soul."