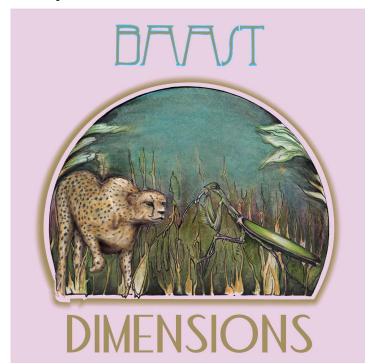

## **UBIQUITY RECORDS PRESENTS**

STREET DATE: FALL 2014

Uncut, Provocative, Decadent, Beautiful, Frenzied, Sensual

The culmination of sensory exploration. Initiates International presents you with a new collection of "Kosmiche Musiche" - a potent mix of hard rhythms, direct horns and spatial electronics. Get yours now.

**Distributed via Ubiquity Records.** 

1A Terra - Earthen

1B Ascend - Rising

1C Suspension - Aloft

2A Dimension - Beyond